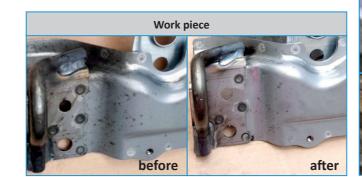

### What is Spatter Shield?

Spatter Shield is a revolutionary new way of anti-spatter.

- Up till now we protected the work piece against the spatter.
- From now on we protect the spatter against the work piece.

### How does it work??

The Spatter Shield unit contains a special fluid which is atomised into the shielding gas. This mist creates a shielding layer around the spatter which makes that it won't stick to the work piece, tooling or jig. The same shielding layer is created at the torch parts which are herewith protected as well.