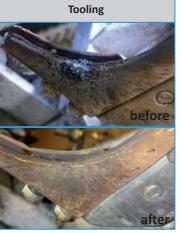

# **Anti-Spatter Solutions**

WW-SSFW WW-SSUW

- Less or no after treatment of workpiece
- Less cleaning cycles of torch needed
- Longer lifetime of torch consumables
- Longer lifetime of jig and tooling
- Clean weld cell by using less fluids
- More production