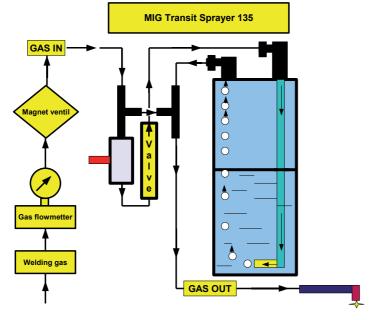

### How does it work??

The Spatter Shield unit contains a special fluid which is atomised into the shielding gas. This mist creates a shielding layer around the spatter which makes that it won't stick to the work piece, tooling or jig. The same shielding layer is created at the torch parts which are herewith protected as well.

The unit is easily installed and one 70ml bottle of fluid can be used to weld up to 250 Kg of welding wire. Works for mild steel and Stainless steel but not for Aluminium.

Regulator

Mounting kit

welding machine. The swing keeps the

For easy mounting to robot or

unit in vertical position.

With the regulator the amount

of atomised mist can be

adjusted.