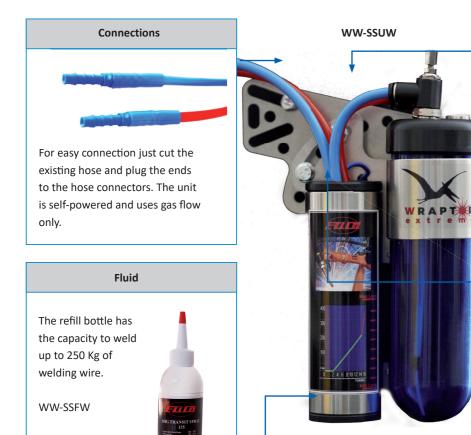

The unit is easily installed and one 70ml bottle of fluid can be used to weld up to 250 Kg of welding wire. Works for mild steel and Stainless steel but not for Aluminium.

Regulator

Mounting kit

welding machine. The swing keeps the

For easy mounting to robot or

unit in vertical position.

With the regulator the amount

of atomised mist can be

adjusted.