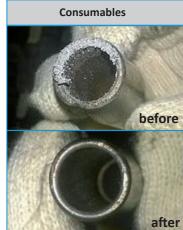

# **Anti-Spatter Solutions**

WW-SSFW WW-SSUW

- Less or no after treatment of workpiece
- Less cleaning cycles of torch needed
- Longer lifetime of torch consumables
- Longer lifetime of jig and tooling
- Clean weld cell by using less fluids
- More production