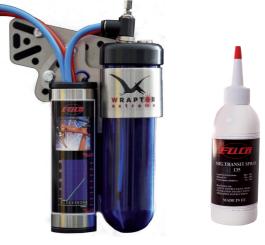

The unit is easily installed and one 70ml bottle of fluid can be used to weld up to 250 Kg of welding wire. Works for mild steel and Stainless steel but not for Aluminium.

Regulator

Mounting kit

welding machine. The swing keeps the

For easy mounting to robot or

unit in vertical position.

With the regulator the amount

of atomised mist can be

adjusted.