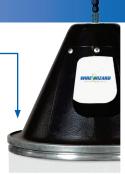

### Round drum cone

Round drum cone for standard fiber drums. Mounted with the metal ring supplied with the drum.

Size in cm 51 cm 52 cm **Part No.** WW10200C WW10204C