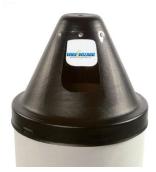

#### **Round drum cone**

Round drum cone for Economical or Environmental fiber drums. The lip securely anchors the cone to the drum.

| Size in cm | Part No. |
|------------|----------|
| 51 cm      | WW10201F |
| 58 cm      | WW10231F |
| 67 cm      | WW10260F |

### Round drum cone

Round drum cone for standard fiber drums. Mounted with the metal ring supplied with the drum.

Size in cm 51 cm 52 cm **Part No.** WW10200C WW10204C