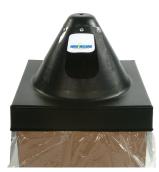

## Octagon drum cone

Octagon drum cone for octagonal packs. The lip securely anchors the cone to the pack.

| Size in cm | Part No.  |
|------------|-----------|
| 52 cm      | WWOC205   |
| 60 cm      | WWOC235 H |
|            |           |
| Size in cm | Part No.  |
| 60 cm      | WWOC235 L |
|            |           |

#### Square drum cone

Square drum cone for square packs. The lip securely anchors the cone to the pack.

| Size in cm | Part No. |
|------------|----------|
| 54 cm      | WWSC-21  |
| 61 cm      | WWSC-24  |
| 72 cm      | WWSC-28  |